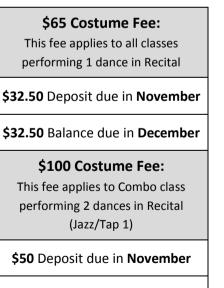

# \$30 Costume Fee:

This fee applies to all Ballet Classes Level 3+ performing 1 dance in Recital

**\$15** Deposit due in **November** 

\$15 Balance due in December

### \$30 Costume Fee:

This fee applies to all Level 3+ classes performing in Recital

**\$15** Deposit due in **November** 

\$15 Balance due in December